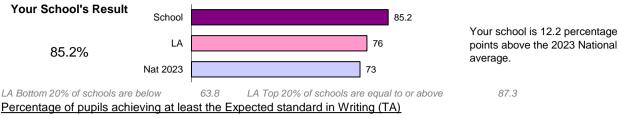

## Percentage of pupils achieving at least the Expected standard in Reading, Writing (TA) and mathematics