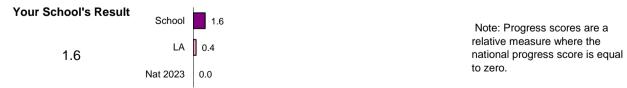

### KS1 to KS2 Progress score in Writing

### KS1 to KS2 Progress score in Maths