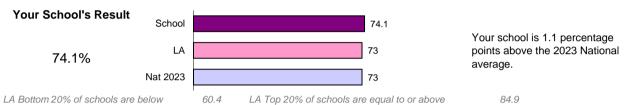

### Percentage of pupils achieving at least the Expected standard in Reading

Percentage of pupils achieving at least the Expected standard in Maths