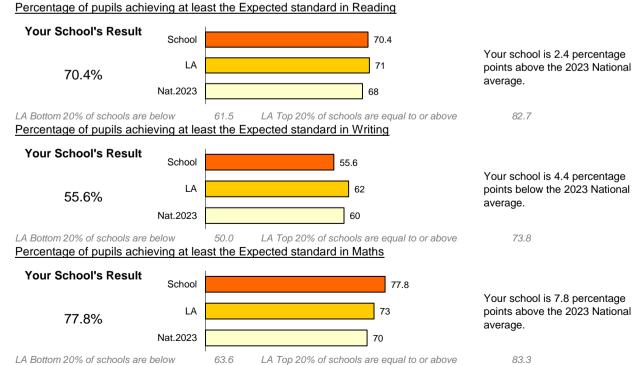

# **Headline Performance Report 2023 Cuddington and Dinton CE School**

#### **Early Years Foundation Stage Results**

Percentage of pupils achieving a Good Level of Development



Year 1 - Percentage of pupils achieving the expected standard





# **Headline Performance Report 2023 Cuddington and Dinton CE School**

## **Key Stage 2**

### Percentage of pupils achieving at least the Expected standard in Reading





Percentage of pupils achieving at least the Expected standard in Maths



## Percentage of pupils achieving at least the Expected standard in Reading, Writing (TA) and mathematics



#### KS1 to KS2 Progress score in Reading



### KS1 to KS2 Progress score in Writing



### KS1 to KS2 Progress score in Maths