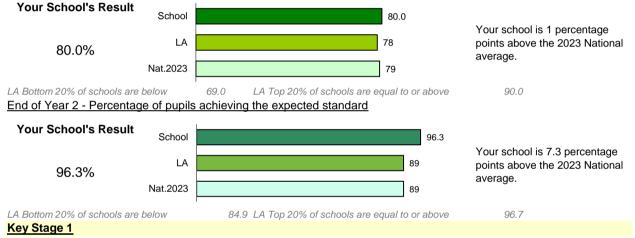

#### **Early Years Foundation Stage Results**

Percentage of pupils achieving a Good Level of Development

Year 1 - Percentage of pupils achieving the expected standard