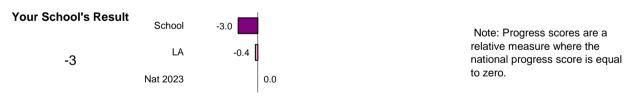

#### KS1 to KS2 Progress score in Reading

### KS1 to KS2 Progress score in Writing