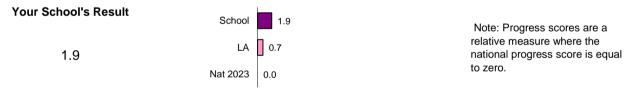

#### KS1 to KS2 Progress score in Reading

### KS1 to KS2 Progress score in Writing

### KS1 to KS2 Progress score in Maths