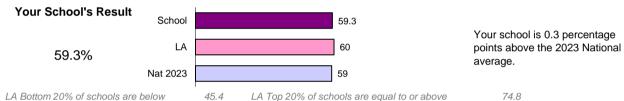

## Percentage of pupils achieving at least the Expected standard in Reading, Writing (TA) and mathematics