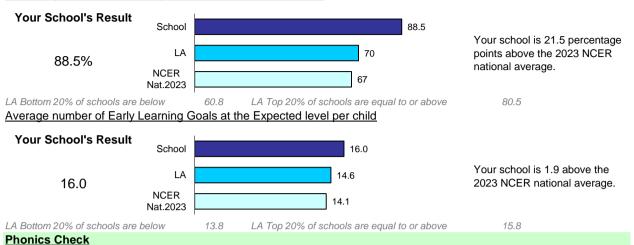

#### **Early Years Foundation Stage Results**

Percentage of pupils achieving a Good Level of Development

Year 1 - Percentage of pupils achieving the expected standard