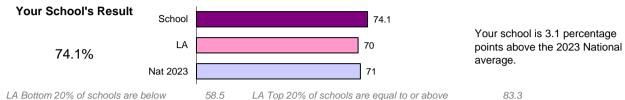

### Percentage of pupils achieving at least the Expected standard in Reading

Percentage of pupils achieving at least the Expected standard in Maths