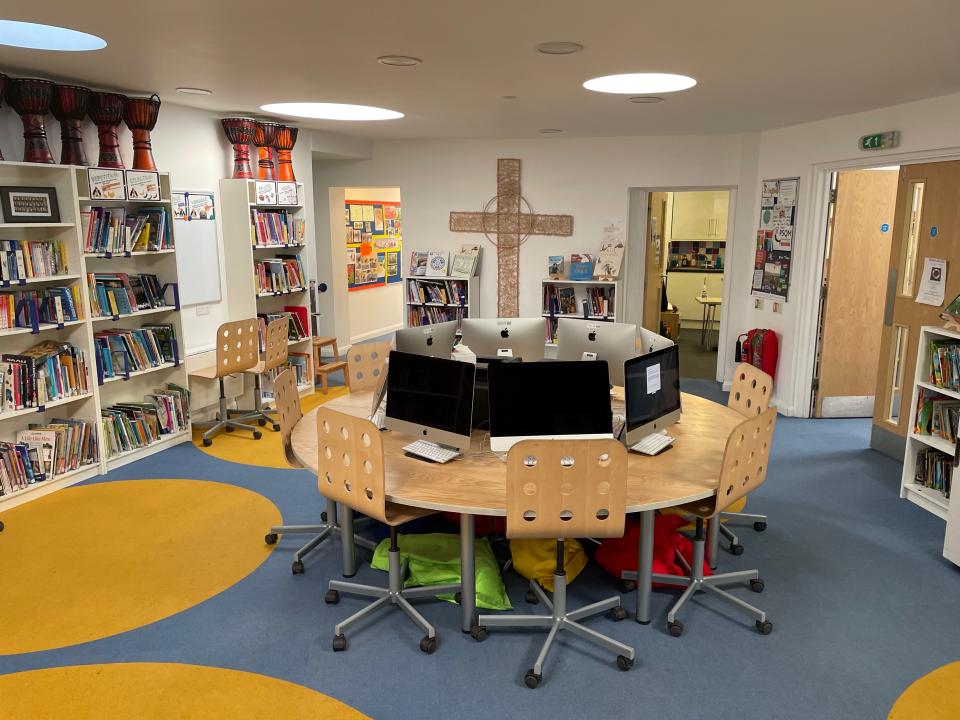

#### Reading Books and Library

- Reading books are banded as they were on the infant site.
- Listening to the children at home is still very important. Please get them to talk about what they have read, ask them questions. Use the prompt booklet for guidance.
- Library one book at a time. No fixed library day.
- There are librarians in the library at break-time who will help the children to change their book.