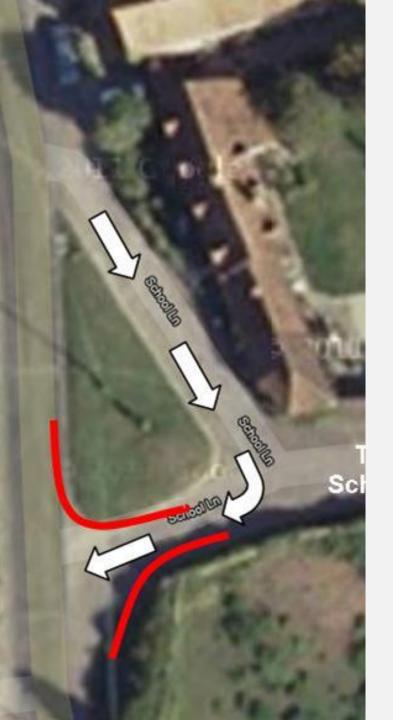

## Classroom and Routines

- Gate opens at 8.45am
- Drop off/ pick up
- School Bus
- 8.55am Registration
- Punctuality/late arrival